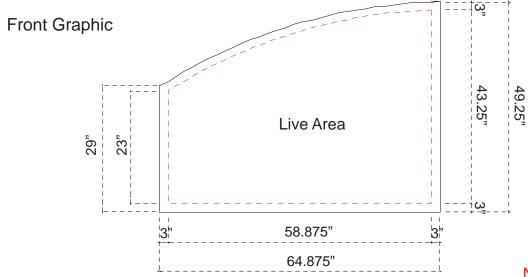

## Finishing

- Hook Velcro sewn into BACK Top, Left and Right sides of graphic.
- Miter top corners of graphic.
- Notch bottom corners of graphic.
- Graphic wraps over all 4 sides of back Aero frame.

Finished Size: 64.875"w x 49.25"h Live Area: 58.875"w x 43.25"h

## Finishing

- Hook Velcro sewn into BACK perimeter of graphic.
- Notch bottom corners of graphic.
- Miter top corners of graphic.
- Graphic wraps over all 4 sides of front Aero frame.

NOTE - Graphic files must be @ 150 dpi finished size.