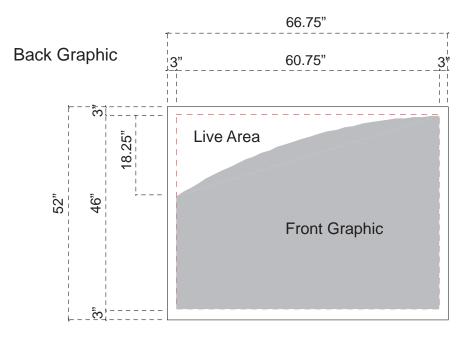

## **ĀERO** Table Top Displays

Product Number: TF- 408

Process: Kaleidoscope Select

Material: Poly Knit 9

Effective Date: 11/20/2009

Finished Size: 66.75"w x 52"h Live Area: 60.75"w x 18.25"h

## Finishing

- Hook Velcro sewn into BACK Top, Left and Right sides of graphic.
- Miter top corners of graphic.
- Notch bottom corners of graphic.
- Graphic wraps over all 4 sides of back Aero frame.

Finished Size: 64.875"w x 49.25"h Live Area: 58.875"w x 43.25"h